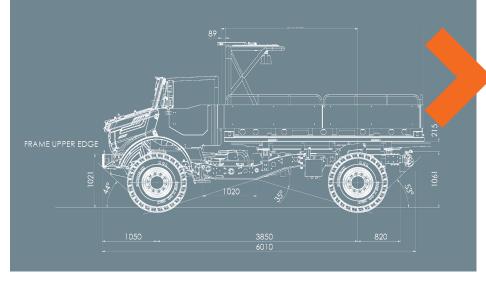

## Dimensions & Weights

- Length 6500mm
- Width 2490mm
- Height 3500mm
- GVW 11,990kg
- Payload 3000kg+