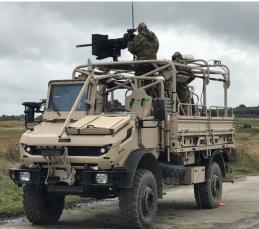

### Weapon Systems Special Operations Module

- Front Cab Commander's Swing Arm and Soft Mount for 5.56mm & 7.62mm
- Rear Mission Module Swing Arm and Soft Mount for 5.56mm & 7.62mm
- Mission Module Weapon Ring for multiple systems (12.7mm M3M & M2, 7.62mm, 5.56mm)
- Smoke Grenade Launcher System