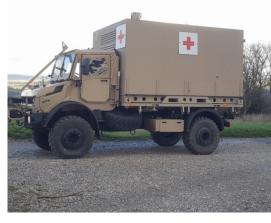

The Jankel LTTV delivers a multi-role platform like no other. Providing fleet flexibility and operational effectiveness with the very latest technologies, it is configurable and easily transferable for all Mission Modules. The LTTV is interoperable with the Jankel FOX

Based on the reliable and proven Mercedes-Benz UNIMOG, the Jankel LTTV offers a high mobility platform, configurable to customer needs. Modular functionality brings significant operational advantage. Jankel has developed the LTTV as a fully militarised platform, tested and verified against harsh battle-field missions and military standards.