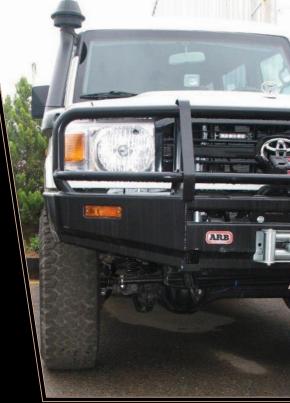

## Key benefits:

- Jankel is the only company to offer a 13 seater protected people carrier that is in line with the latest health and safety standards. Seating capacity without Jankel's mechanical upgrades would degrade the product to a 6-8 seater. Hence the product offers the best value 13-seat civilian armoured vehicle on the market
- The Jankel upgrades (fully certified for health and safety requirements) cater for the additional weight of the armour, as well as improve handling and stability
- Upgrades include:
  - Heavy-duty springs
  - Heavy-duty steel wheels
  - Steering damper
  - Anti-roll bars
  - Turbo charger
- A continuous vehicle production line offers rapid lead times

- The vehicle is supplied with the simple and rugged 1HZ 4.2L
   Diesel engine, which does not require diagnostic equipment for servicing /maintenance - ideal for remote locations
- 145L fuel tank with 750km range, ideal for remote and long distant missions
- Extreme environment and dirty fuel compatible in accordance with STANAG 1135
- Kerb Weight: 3650kg
  GVW: 4625kg
  Payload: 975kg
- Access to Jankel's team of Field Sales Representatives (FSRs) and approved repairers around the world for optimum levels of vehicle availability
- Spare parts readily available through Jankel and Toyota worldwide network.