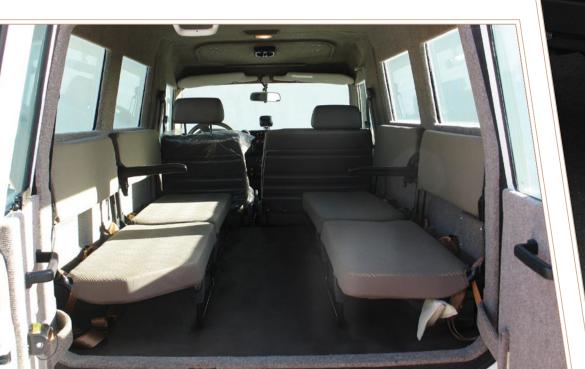

## FULLY ARMOURED 13 PERSONNEL PEOPLE CARRIER

## Key benefits:

- Jankel is the only company to offer a 13 seater protected people carrier that is in line with the latest health and safety standards. Seating capacity without Jankel's mechanical upgrades would degrade the product to a 6-8 seater. Hence the product offers the best value 13-seat civilian armoured vehicle on the market
- The Jankel upgrades (fully certified for health and safety requirements) cater for the additional weight of the armour, as well as improve handling and stability
- Upgrades include:
  - Heavy-duty springs
  - Heavy-duty steel wheels
  - Steering damper
  - Anti-roll bars
  - Turbo charger
- A continuous vehicle production line offers rapid lead times