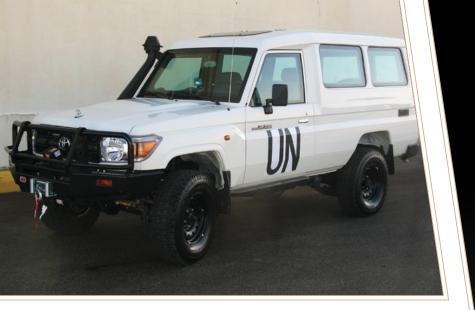

## PROTECTED TOYOTA LAND CRUISER 78 BY JANKEL

Jankel brings to the market a unique 13 seater protected people carrier; an uprated Toyota Land Cruiser 78 developed for personnel patrol and transportation in hostile environments.

Jankel's design offers superior protection while maintaining a discreet profile that blends into many urban landscapes. The base Toyota Land Cruiser 78 utilises simple vehicle mechanics with no complex engine management or diagnostic systems, making it an obvious choice for remote locations or long range missions.

UN approved vehicle, available via LTA contract PD/C0053/10.

JANKEL

PROTECTION IS EVERYTHING