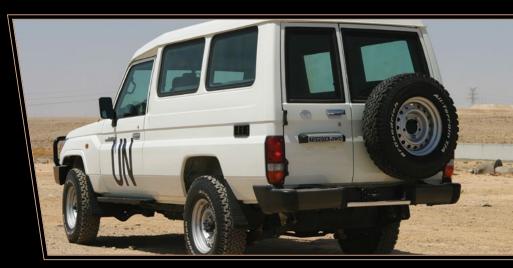

## PROTECTED TOYOTA LAND CRUISER 78 BY JANKEL

Jankel brings to the market a unique 13 seater protected people carrier; an uprated Toyota Land Cruiser 78 developed for personnel patrol and transportation in hostile environments.

Jankel's design offers superior protection while maintaining a discreet profile that blends into many urban landscapes. The base Toyota Land Cruiser 78 utilises simple vehicle mechanics with no complex engine management or diagnostic systems, making it an obvious choice for remote locations or long range missions.

UN approved vehicle, available via LTA contract PD/C0053/10.

JANKEL

PROTECTION IS EVERYTHING